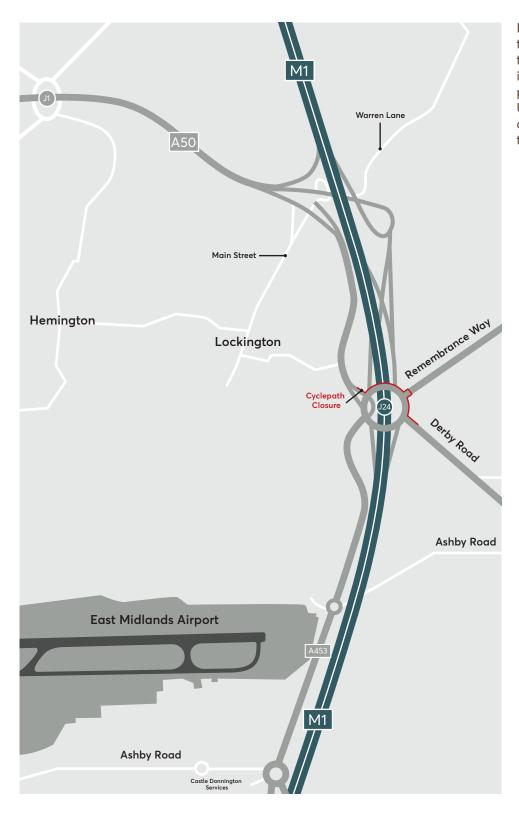

## EMG TRAFFIC MANAGEMENT A50 CYCLE WAY / FOOT WAY CLOSURE 8<sup>TH</sup> OCTOBER 2017 – 16<sup>TH</sup> APRIL 2018

In order to safely construct the new accesses on to the roundabout at J24 it is necessary to exclude predestrians from the area. Unfortunately there is no convenient alternative route that can be provided.